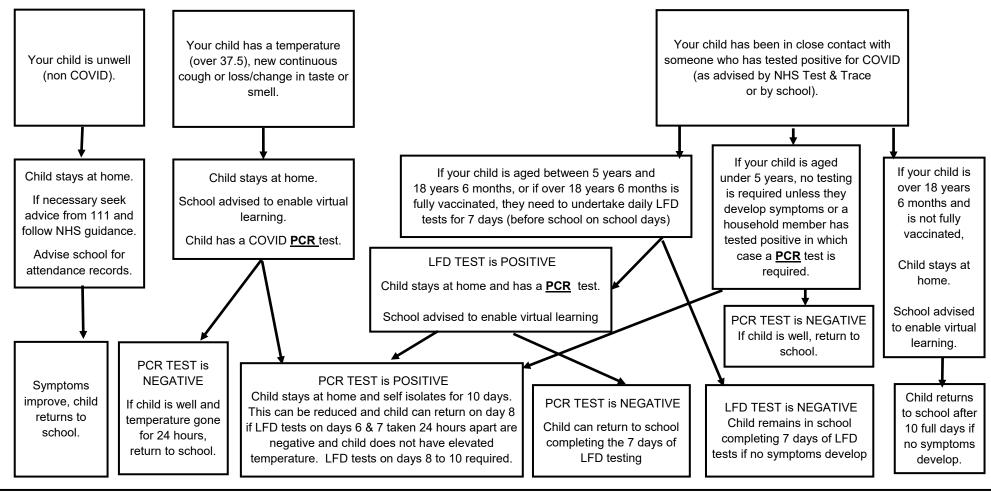

## What to do if your child is unwell, needs to isolate or is a close contact

Please record all test results on the School portal (https://pm.caterhamschool.co.uk/parents/) & all LFD tests with the NHS