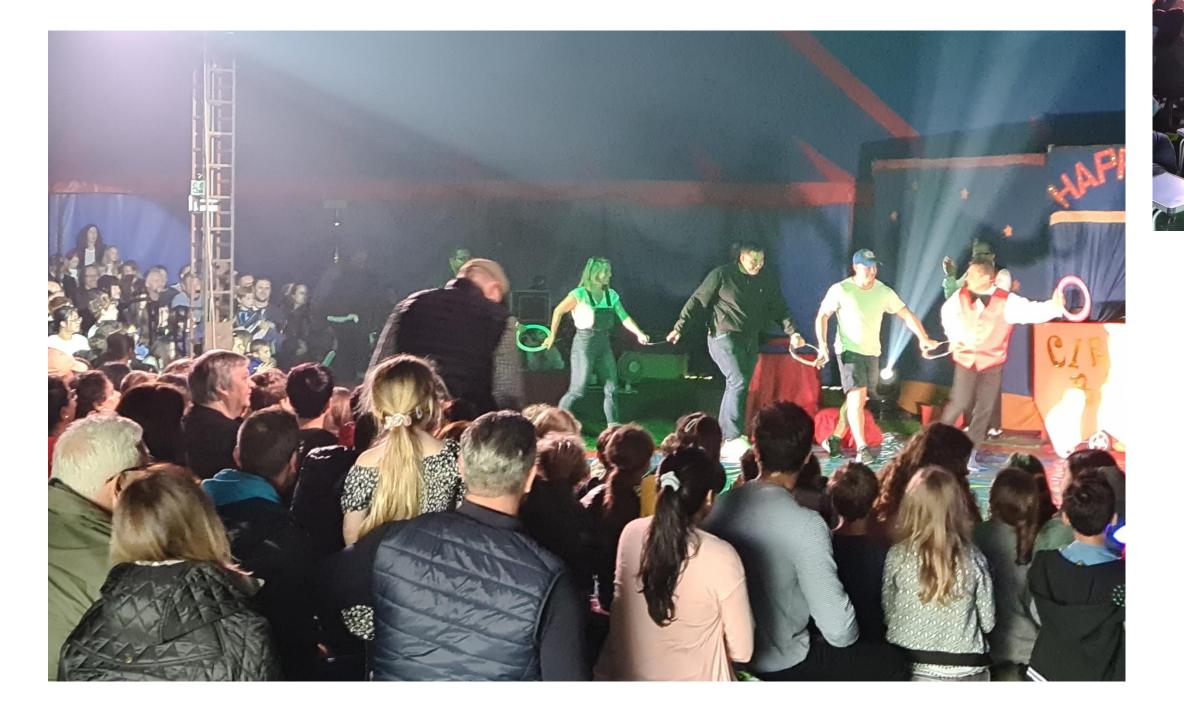

nce travelled in week 2 3,241.019km Total distance = 7.233.989km We travelled 255km further than Lerang'Wa School as the crow flies



Can we get to Lerang'Wa School in Tanzania by 17th March? YES!

- We travelled to within 240km from Dar es Salaam on the coast of the Indian Ocean
- Well done everyone Mission completed a week earlier than expected!

- CR3 6YA
- Lerang'Wa School (Tanzania)
- L Destination
- 2 Total distance so far
- 2078.33km week 1
- 9 1914.64km week 2
- 9 3241.019km week 3



#### March

### Prep Spring Fair



#### March



















## NNU & LP Relocation







# So many bags....





# PA Lost Property





Items found in the 6<sup>th</sup> form cupboard.... Some from 2021 leavers....







#### So busy....



#### PA Nearly New Uniform



## Happy Circus















#### June



### Mr. Jones' Thank You Supper



#### June













# PA Summer Ball



# Casino Night

July



























### PA Leavers Bags



wish you every success beyond Caterham School. Stay safe, stay strong and stay connected to the school community with Caterham Connected.

Continue to be amazing in all that you do. The Parents' Association thank both you and your parents for all your support over the years.

Please accept this commemorative mug and ace bottle opener as a good luck gift from the Parents' Association and to remind you of the Casino Night Summer Ball 2022.

We thank you for being an ace part of our lives!

With very best wishes,

Erika James & Simon Park Co-Chairs, Parents' Association

### July

### PA Welcome Bags



### September



###