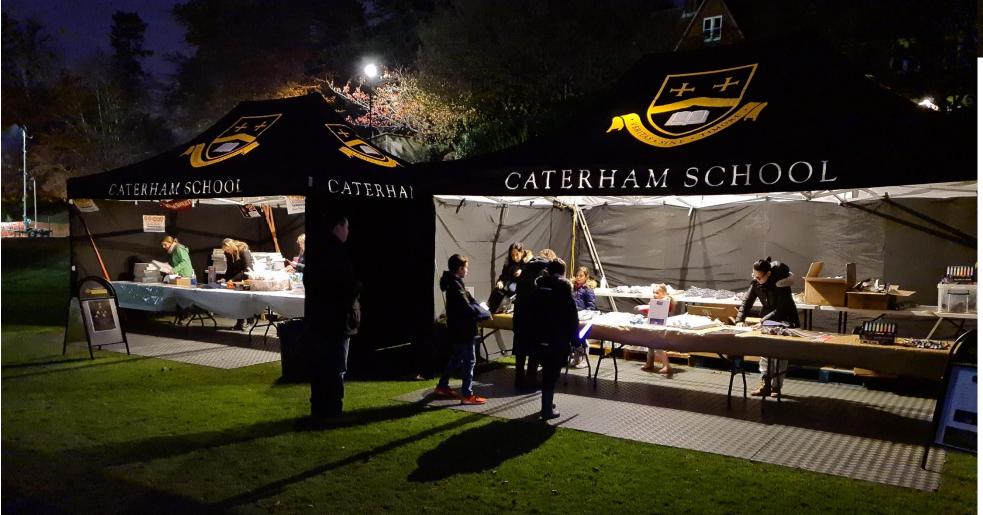

# Fireworks

# The PA run the sweet stall, glow stick stall and the Bar!

#### November