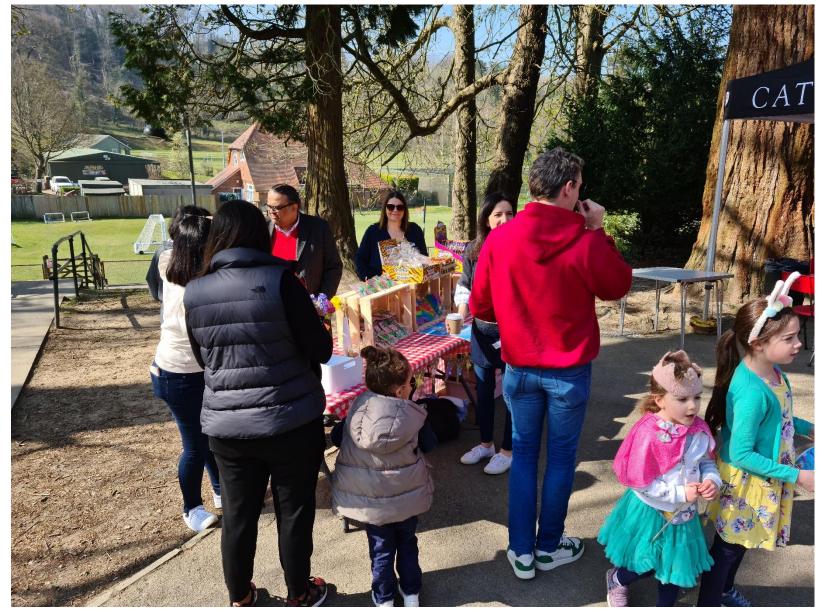

|

89km short of Hong Kong



### Giving Day 'Cats on the Move'

#### Cats on the Move 2022 to Tanzania Distance between Caterham School and Lerang'Wa - 6,979km Distance travelled in week 1 2.078.33km Distance travelled in week 2 1.914.64km Distance travelled in week 2 3,241.019km Total distance = 7.233.989km We travelled 255km further than Lerang'Wa School as the crow flies



Can we get to Lerang'Wa School in Tanzania by 17th March? YES!

- We travelled to within 240km from Dar es Salaam on the coast of the Indian Ocean
- Well done everyone Mission completed a week earlier than expected!

- CR3 6YA
- Lerang'Wa School (Tanzania)
- L Destination
- 2 Total distance so far
- 2078.33km week 1
- 9 1914.64km week 2
- 9 3241.019km week 3



#### March

### Prep Spring Fair



#### March



















## NNU & LP Relocation







# So many bags....





# PA Lost Property





Items found in the 6<sup>th</sup> form cupboard.... Some from 2021 leavers....







#### So busy....



#### PA Nearly New Uniform



## Happy Circus















#### June



### Mr. Jones' Thank You Supper



#### June













# PA Summer Ball



# Casino Night

July



























### PA Leavers Bags



wish you every success beyond Caterham School. Stay safe, stay strong and stay connected to the school community with Caterham Connected.

Continue to be amazing in all that you do. The Parents' Association thank both you and your parents for all your support over the years.

Please accept this commemorative mug and ace bottle opener as a good luck gift from the Parents' Associa