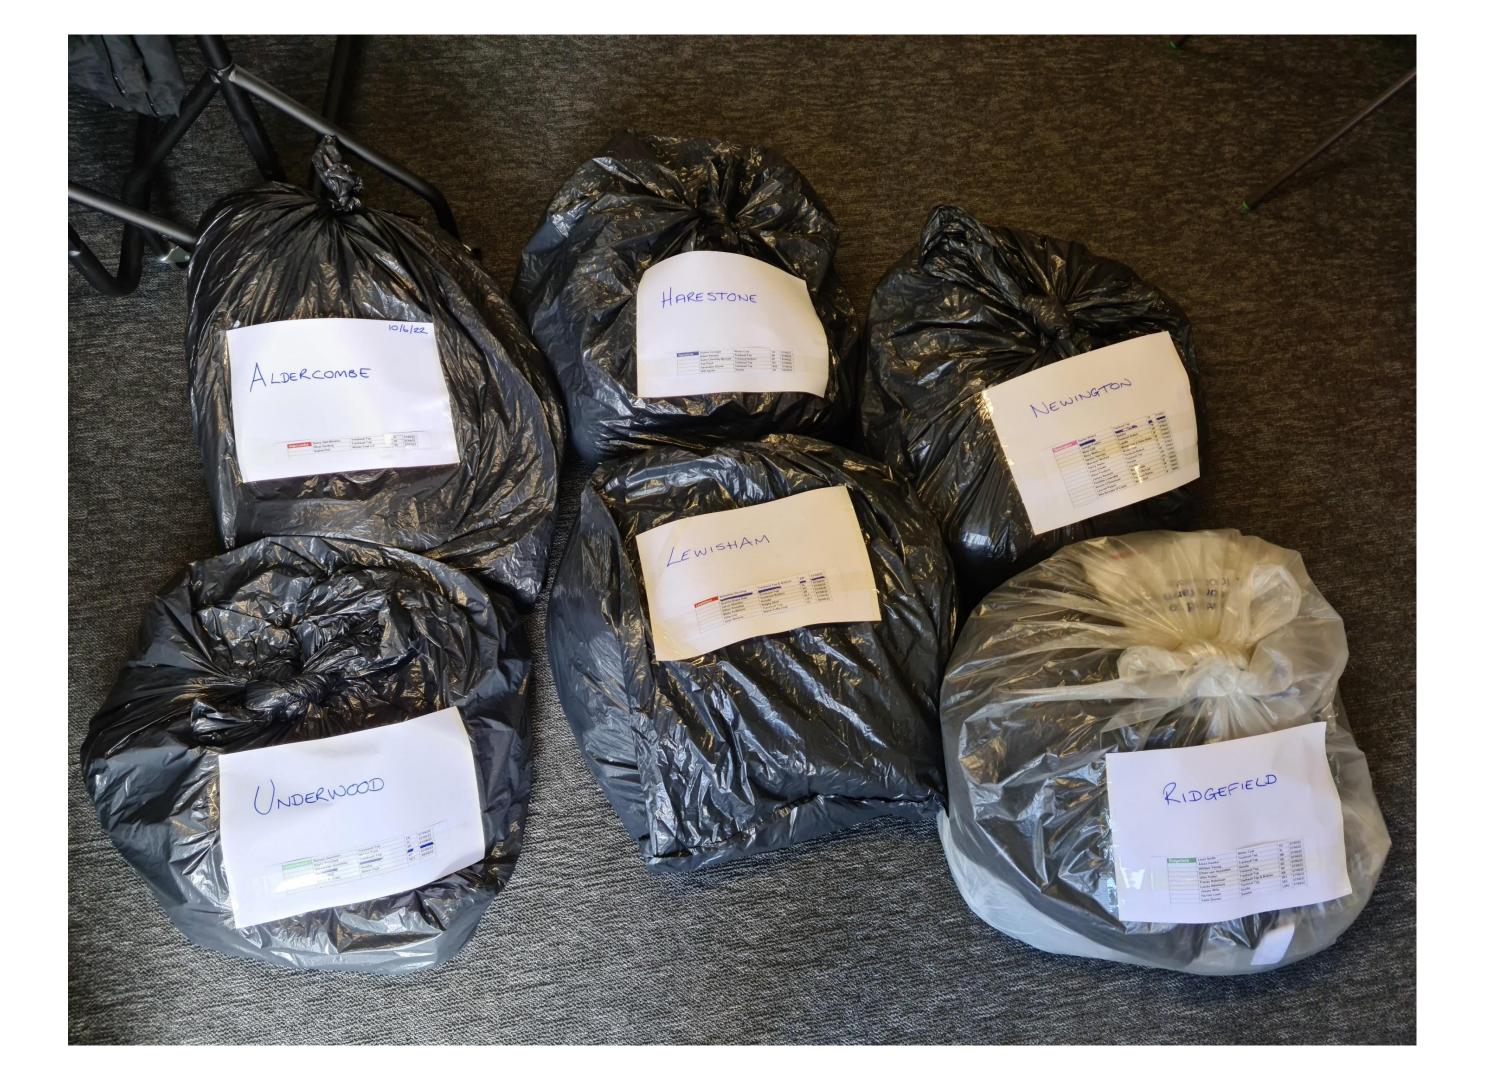

ravelled in week 1 2.078.33km Distance travelled in week 2 1.914.64km Distance travelled in week 2 3,241.019km Total distance = 7.233.989km We travelled 255km further than Lerang'Wa School as the crow flies



Can we get to Lerang'Wa School in Tanzania by 17th March? YES!

- We travelled to within 240km from Dar es Salaam on the coast of the Indian Ocean
- Well done everyone Mission completed a week earlier than expected!

- CR3 6YA
- Lerang'Wa School (Tanzania)
- L Destination
- 2 Total distance so far
- 2078.33km week 1
- 9 1914.64km week 2
- 9 3241.019km week 3



#### March

### Prep Spring Fair



#### March



















## NNU & LP Relocation







# So many bags....





# PA Lost Property





Items found in the 6<sup>th</sup> form cupboard.... Some from 2021 leavers....







#### So busy....



#### PA Nearly New Uniform



## Happy Circus















#### June



### Mr. Jones' Thank You Supper



#### June













# PA Summer Ball



# Casino Night

July



























### PA Leavers Bags



wish you every success beyond Caterham School. Stay safe, stay strong and stay connected to the school community with Caterham Connected.

Continue to be amazing in all that you do. The Parents' Association thank both you and your parents for all your support over the years.

Please accept this commemorative mug and ace bottle opener as a good luck gift from the Parents' Association and to remind you of the Casino Night Summer Ball 2022.

We thank you for being an ace part of our lives!

With very best wishes,

Erika James & Simon Park Co-Chairs,