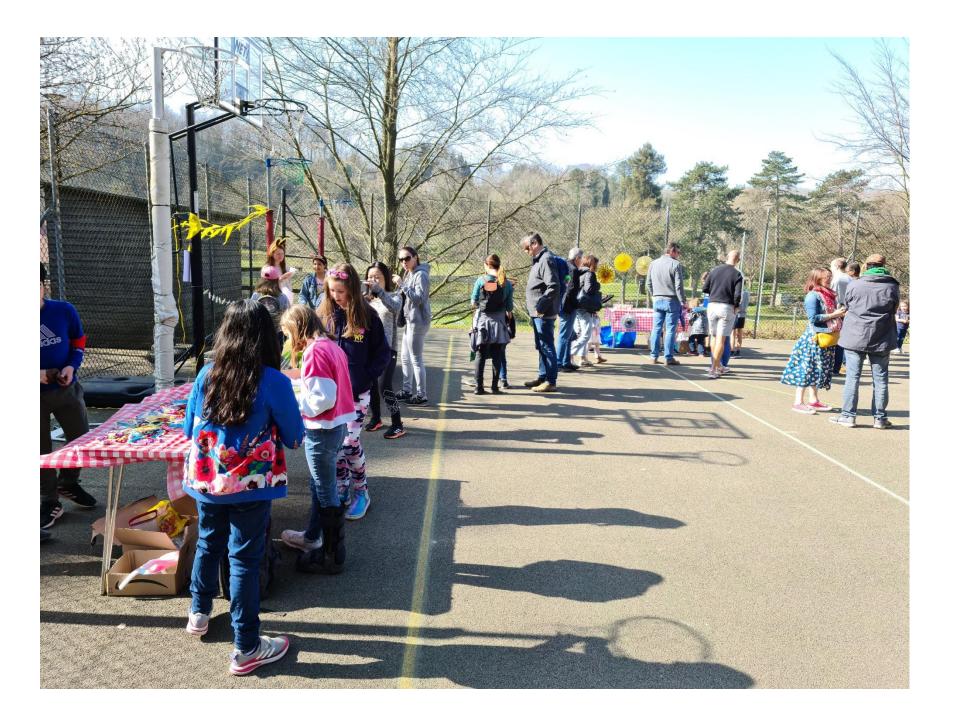

8.03km |

89km short of Hong Kong



### Giving Day 'Cats on the Move'

#### Cats on the Move 2022 to Tanzania Distance between Caterham School and Lerang'Wa - 6,979km Distance travelled in week 1 2.078.33km Distance travelled in week 2 1.914.64km Distance travelled in week 2 3,241.019km Total distance = 7.233.989km We travelled 255km further than Lerang'Wa School as the crow flies



Can we get to Lerang'Wa School in Tanzania by 17th March? YES!

- We travelled to within 240km from Dar es Salaam on the coast of the Indian Ocean
- Well done everyone Mission completed a week earlier than expected!

- CR3 6YA
- Lerang'Wa School (Tanzania)
- L Destination
- 2 Total distance so far
- 2078.33km week 1
- 9 1914.64km week 2
- 9 3241.019km week 3



#### March

### Prep Spring Fair



#### March



















## NNU & LP Relocation







# So many bags....





# PA Lost Property





Items found in the 6<sup>th</sup> form cupboard.... Some from 2021 leavers....







#### So busy....



#### PA Nearly New Uniform



## Happy Circus















#### June



### Mr. Jones' Thank You Supper



#### June













# PA Summer Ball



# Casino Night

July



























### PA Leavers Bags



wish you every success beyond Caterham School. Stay safe, stay strong and stay connected to the school community with Caterham Connected.

Continue to be amazing in all that you do. The Parents' Association thank both you and your parents for all your support over the years.

Please accept this commemorative mug and ace bottle opener as a good luck gift from the Parents' A