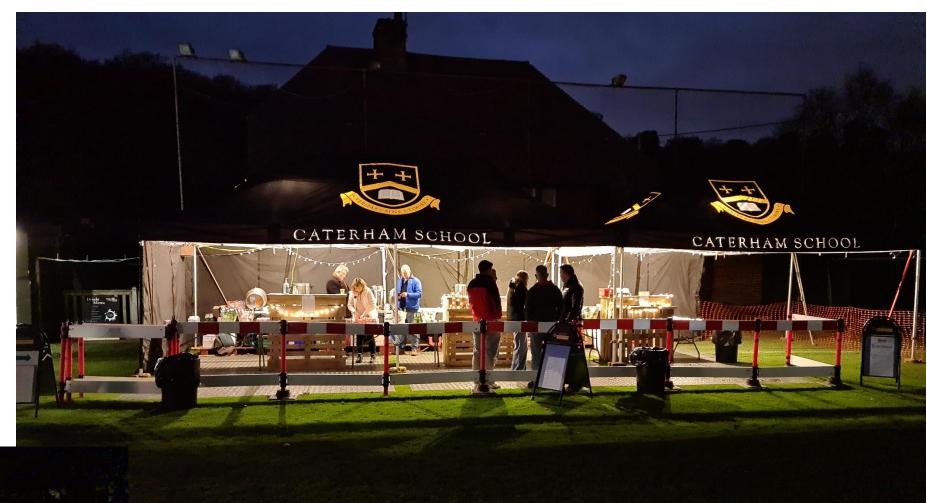

# Fireworks

# The PA run the sweet stall, glow stick stall and the Bar!

#### November