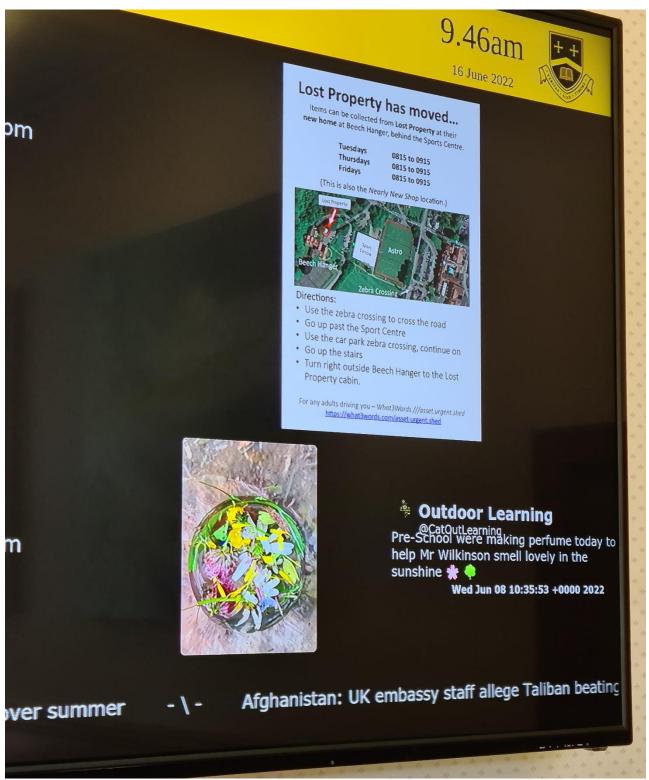

iving Day 'Cats on the Move'

#### Cats on the Move 2022 to Tanzania Distance between Caterham School and Lerang'Wa - 6,979km Distance travelled in week 1 2.078.33km Distance travelled in week 2 1.914.64km Distance travelled in week 2 3,241.019km Total distance = 7.233.989km We travelled 255km further than Lerang'Wa School as the crow flies



Can we get to Lerang'Wa School in Tanzania by 17th March? YES!

- We travelled to within 240km from Dar es Salaam on the coast of the Indian Ocean
- Well done everyone Mission completed a week earlier than expected!

- CR3 6YA
- Lerang'Wa School (Tanzania)
- L Destination
- 2 Total distance so far
- 2078.33km week 1
- 9 1914.64km week 2
- 9 3241.019km week 3



#### March

### Prep Spring Fair



#### March



















## NNU & LP Relocation







# So many bags....





# PA Lost Property





Items found in the 6<sup>th</sup> form cupboard.... Some from 2021 leavers....







#### So busy....



#### PA Nearly New Uniform



## Happy Circus















#### June



### Mr. Jones' Thank You Supper



#### June













# PA Summer Ball



# Casino Night

July



























### PA Leavers Bags



wish you every success beyond Caterham School. Stay safe, stay strong and stay connected to the school community with Caterham Connected.

Continue to be amazing in all that you do. The Parents' Association thank both you and your parents for all your support over the years.

Please accept this commemorative mug and ace bottle opener as a good luck gift from the Parents' Association and to remind you of the Casino