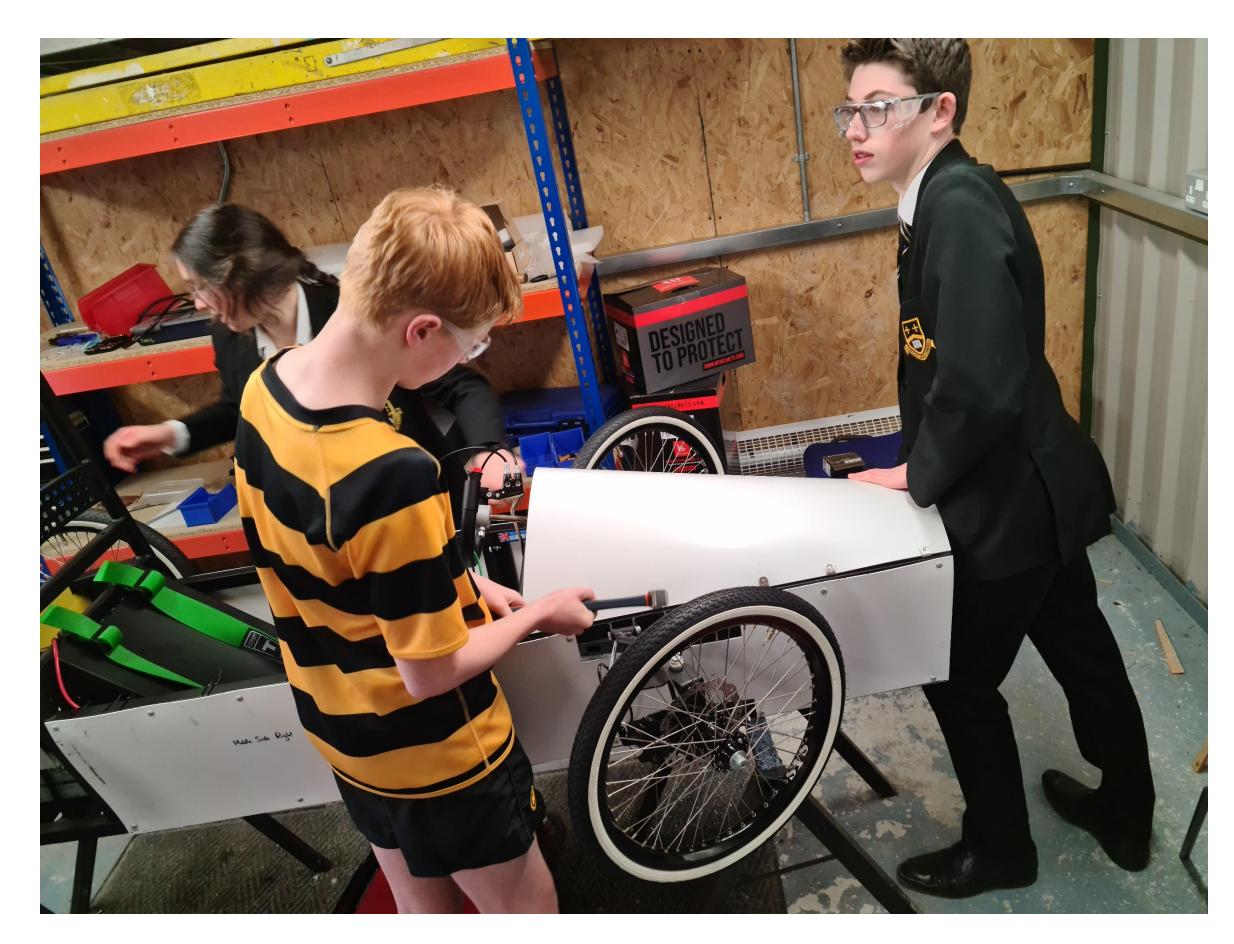

#### Getting ready for the first race

### Green Car

Two benches for Home Field, maybe some picnic benches too