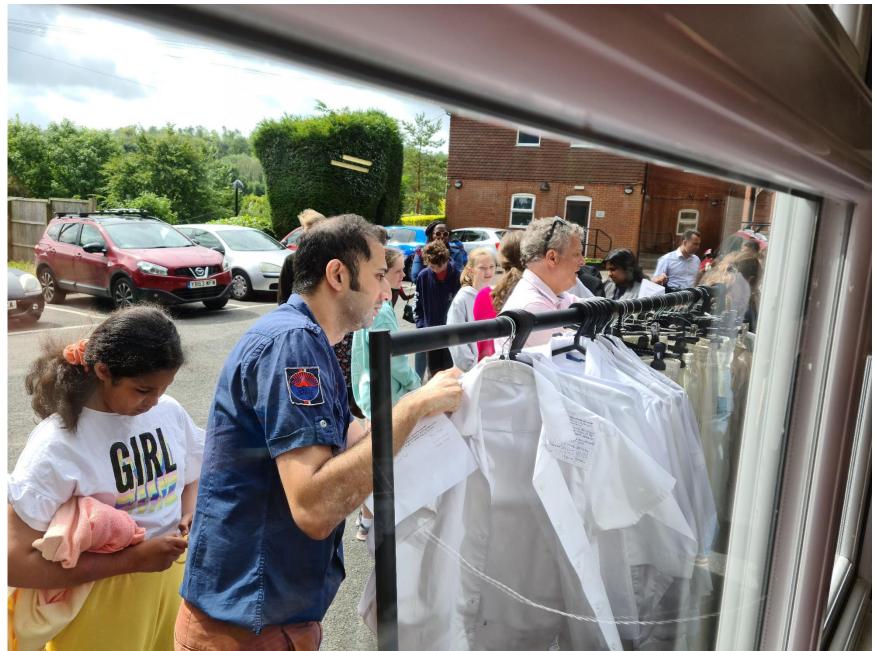

78.33km Distance travelled in week 2 1.914.64km Distance travelled in week 2 3,241.019km Total distance = 7.233.989km We travelled 255km further than Lerang'Wa School as the crow flies



Can we get to Lerang'Wa School in Tanzania by 17th March? YES!

- We travelled to within 240km from Dar es Salaam on the coast of the Indian Ocean
- Well done everyone Mission completed a week earlier than expected!

- CR3 6YA
- Lerang'Wa School (Tanzania)
- L Destination
- 2 Total distance so far
- 2078.33km week 1
- 9 1914.64km week 2
- 9 3241.019km week 3



#### March

### Prep Spring Fair



#### March



















## NNU & LP Relocation







# So many bags....





# PA Lost Property





Items found in the 6<sup>th</sup> form cupboard.... Some from 2021 leavers....







#### So busy....



#### PA Nearly New Uniform



## Happy Circus















#### June



### Mr. Jones' Thank You Supper



#### June













# PA Summer Ball



# Casino Night

July



























### PA Leavers Bags



wish you every success beyond Caterham School. Stay safe, stay strong and stay connected to the school community with Caterham Connected.

Continue to be amazing in all that you do. The Parents' Association thank both you and your parents for all your support over the years.

Please accept this commemorative mug and ace bottle opener as a good luck gift from the Parents' Association and to remind you of the Casino Night Summer Ball 2022.

We thank you for being an ace part of our lives!

With very best wishes,

Erika James & Simon Park Co-Chairs, Parents' Association