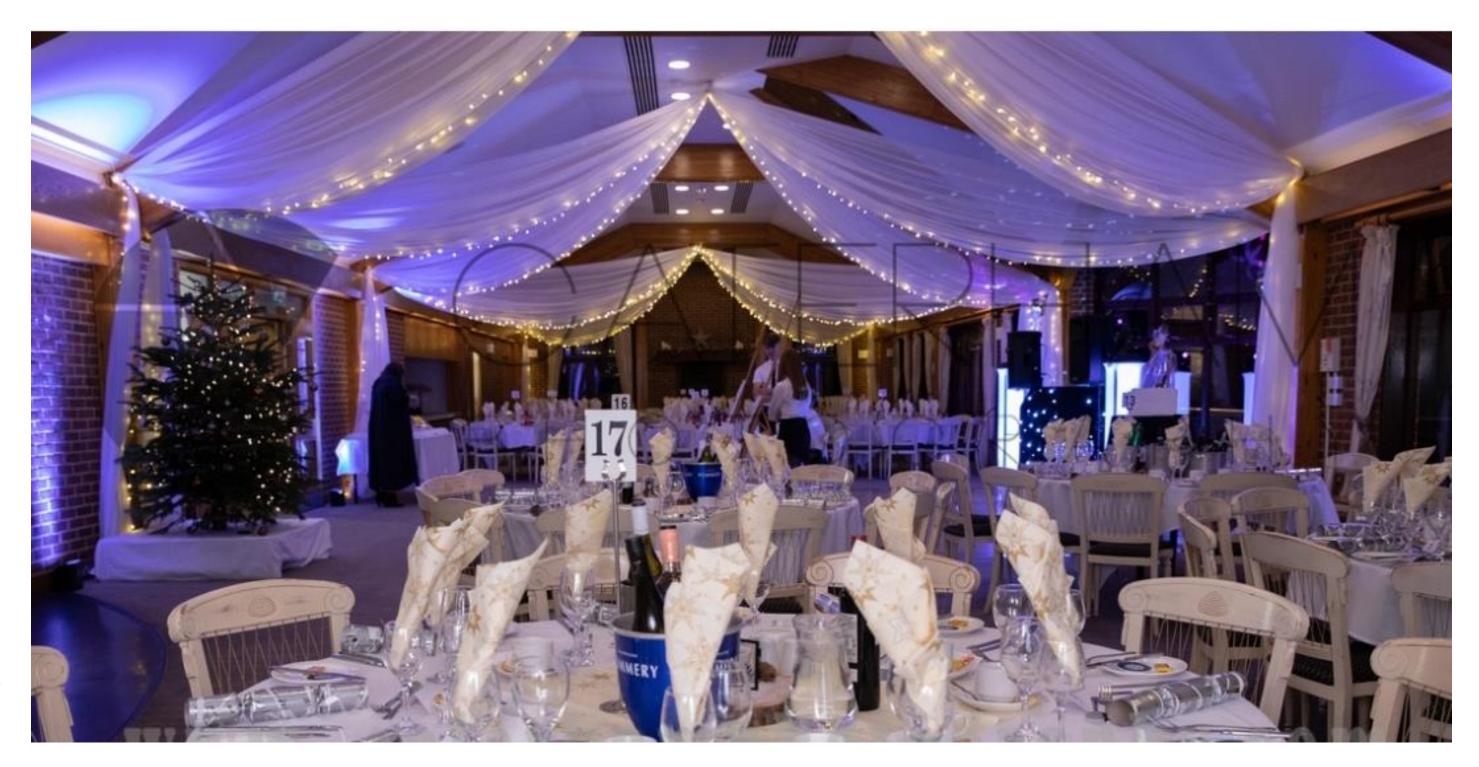

# CATERHAM SCHOOL PARENTS' ASSOCIATION 2021 - 2022

# PA AGM Cheese & Wine





#### October

# Fireworks

# The PA run the sweet stall, glow stick stall and the Bar!





#### November

### Drinks for the Old Cats Rugby & Lacrosse matches





#### November

### PA Christmas Dinner Dance at Surrey National Golf Club



#### November





PA Mulled Wine before the drama production of 'My Fair Lady'

#### December





# PA Quiz Night Written by Erika James, hosted by Stuart Terrell, again!

March



# Look at those prizes!



# Winner of Heads & Tails Game





# Winners of the Wooden Spoon...



# ....for gaining the least points....



#### Winners



#### To Hong Kong

#### Cats on the Move 2022

Can we get to Hong Kong and back by 16th February?

Distance between Caterham School and Hong Kong and back - 19,234km

| Distance travelled in week 1 | 923.05km   |
|------------------------------|------------|
| Distance travelled in week 2 | 1,589.06km |
| Distance travelled in week 3 | 2,985.98km |
| Distance travelled in week 4 | 2,507.09km |
| Distance travelled in week 5 | 1,522.85km |
| Total distanc