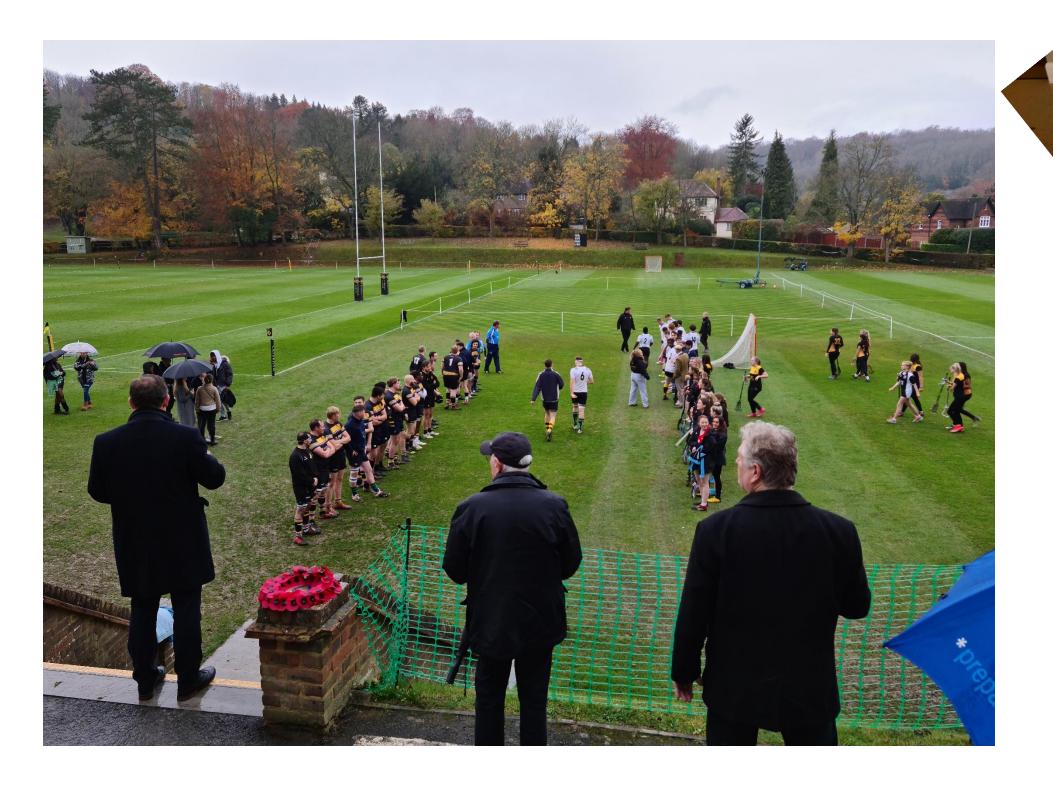

# CATERHAM SCHOOL PARENTS' ASSOCIATION 2021 - 2022

# PA AGM Cheese & Wine





#### October

# Fireworks

# The PA run the sweet stall, glow stick stall and the Bar!





#### November

### Drinks for the Old Cats Rugby & Lacrosse matches





#### November

### PA Christmas Dinner Dance at Surrey National Golf Club



#### November





PA Mulled Wine before the drama production of 'My Fair Lady'

#### December





# PA Quiz Night Written by Erika James, hosted by Stuart Terrell, again!

March



# Look at those prizes!



# Winner of Heads & Tails Game





# Winners of the Wooden Spoon...



# ....for gaining the least points....



#### Winners



#### To Hong Kong

#### Cats on the Move 2022

Can we get to Hong Kong and back by 16th February?

Distance between Caterham School and Hong Kong and back - 19,234km

| Distance travelled in week 1 | 923.05km   |
|------------------------------|------------|
| Distance travelled in week 2 | 1,589.06km |
| Distance travelled in week 3 | 2,985.98km |
| Distance travelled in week