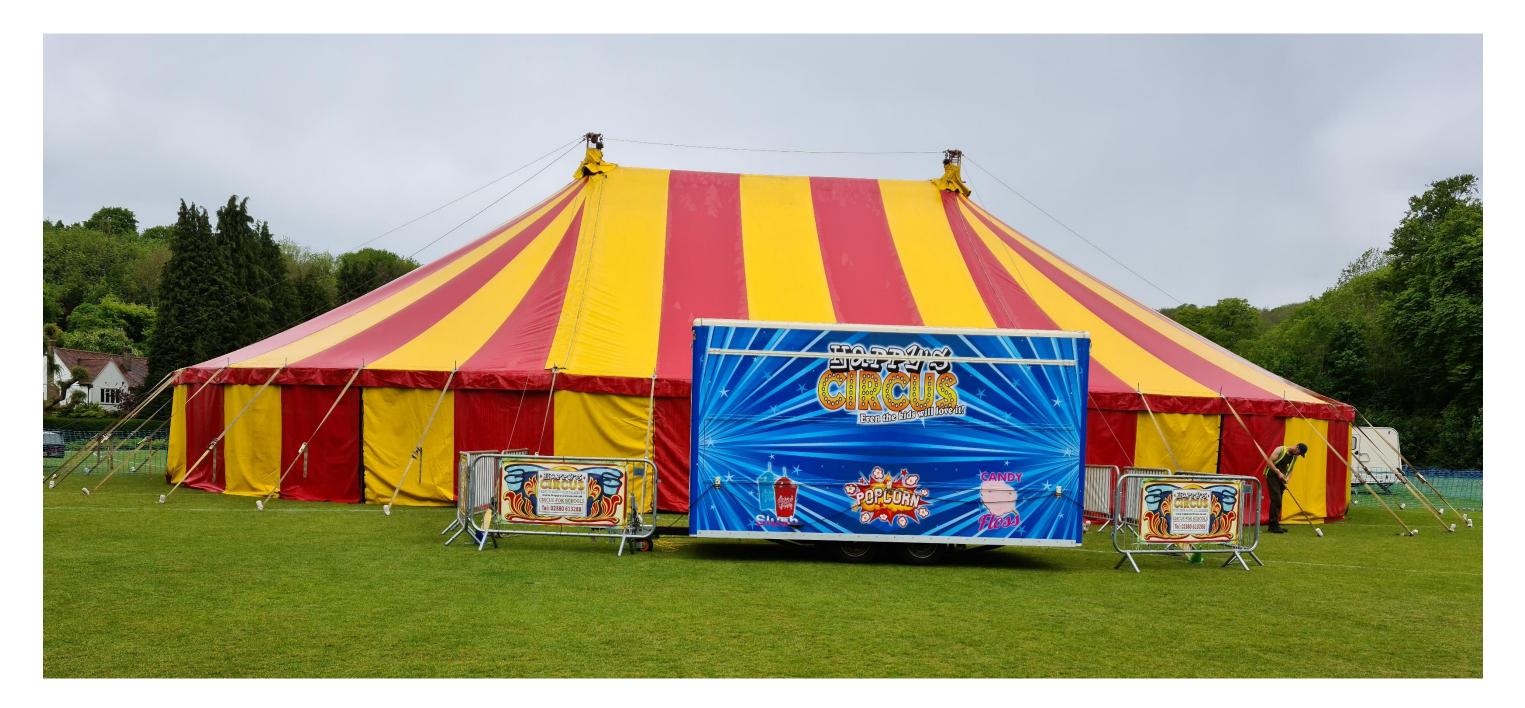

week 2 1.914.64km Distance travelled in week 2 3,241.019km Total distance = 7.233.989km We travelled 255km further than Lerang'Wa School as the crow flies



Can we get to Lerang'Wa School in Tanzania by 17th March? YES!

- We travelled to within 240km from Dar es Salaam on the coast of the Indian Ocean
- Well done everyone Mission completed a week earlier than expected!

- CR3 6YA
- Lerang'Wa School (Tanzania)
- L Destination
- 2 Total distance so far
- 2078.33km week 1
- 9 1914.64km week 2
- 9 3241.019km week 3



#### March

### Prep Spring Fair



#### March



















## NNU & LP Relocation







# So many bags....





# PA Lost Property





Items found in the 6<sup>th</sup> form cupboard.... Some from 2021 leavers....







#### So busy....



#### PA Nearly New Uniform



## Happy Circus















#### June



### Mr. Jones' Thank You Supper



#### June













# PA Summer Ball



# Casino Night

July



























### PA Leavers Bags



wish you every success beyond Caterham School. Stay safe, stay strong and stay connected to the school community with Caterham Connected.

Continue to be amazing in all that you do. The Parents' Association thank both you and your parents for all your support over the years.

Please accept this commemorative mug and ace bottle opener as a good luck gift from the Parents' Association and to remind you of the Casino Night Summer Ball 2022.

We thank you for being an ace part of our lives!

With very best wishes,

Erika James & Simon Park Co-Chairs, Parents' Association

### July

### PA Welcome Bags