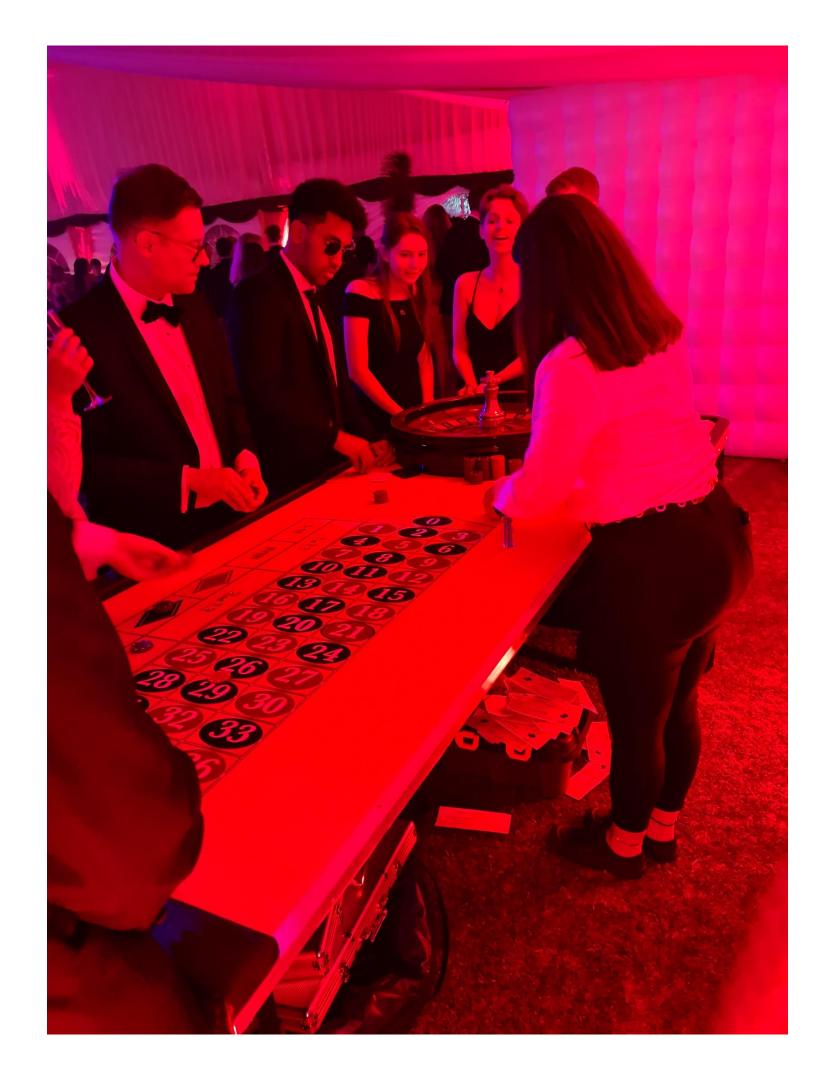

get to Lerang'Wa School in Tanzania by 17th March? YES!

- We travelled to within 240km from Dar es Salaam on the coast of the Indian Ocean
- Well done everyone Mission completed a week earlier than expected!

- CR3 6YA
- Lerang'Wa School (Tanzania)
- L Destination
- 2 Total distance so far
- 2078.33km week 1
- 9 1914.64km week 2
- 9 3241.019km week 3



#### March

### Prep Spring Fair



#### March



















## NNU & LP Relocation







# So many bags....





# PA Lost Property





Items found in the 6<sup>th</sup> form cupboard.... Some from 2021 leavers....







#### So busy....



#### PA Nearly New Uniform



## Happy Circus















#### June



### Mr. Jones' Thank You Supper



#### June













# PA Summer Ball



# Casino Night

July



























### PA Leavers Bags



wish you every success beyond Caterham School. Stay safe, stay strong and stay connected to the school community with Caterham Connected.

Continue to be amazing in all that you do. The Parents' Association thank both you and your parents for all your support over the years.

Please accept this commemorative mug and ace bottle opener as a good luck gift from the Parents' Association and to remind you of the Casino Night Summer Ball 2022.

We thank you for being an ace part of our lives!

With very best wishes,

Erika James & Simon Park Co-Chairs, Parents' Association

### July

### PA Welcome Bags



### September



### PA Purchases



#### Getting ready for the first race

### Green Car





Two benches for Home Field, maybe some picnic benches too

### New