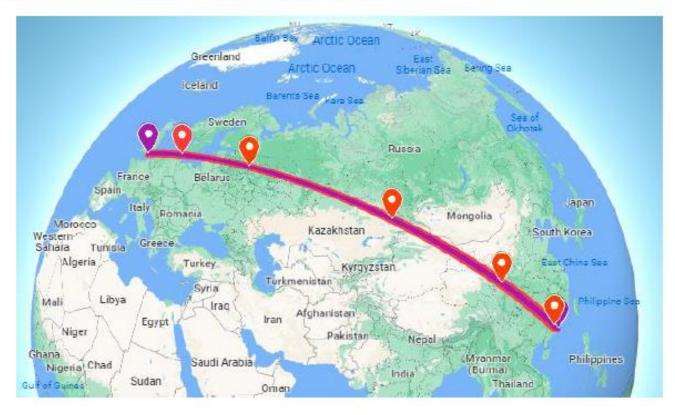

#### To Hong Kong

#### Cats on the Move 2022

Can we get to Hong Kong and back by 16th February?

Distance between Caterham School and Hong Kong and back - 19,234km

| Distance travelled in week 1 | 923.05km   |
|------------------------------|------------|
| Distance travelled in week 2 | 1,589.06km |
| Distance travelled in week 3 | 2,985.98km |
| Distance travelled in week 4 | 2,507.09km |
| Distance travelled in week 5 | 1,522.85km |
| Total distance =             | 9,528.03km |

89km short of Hong Kong