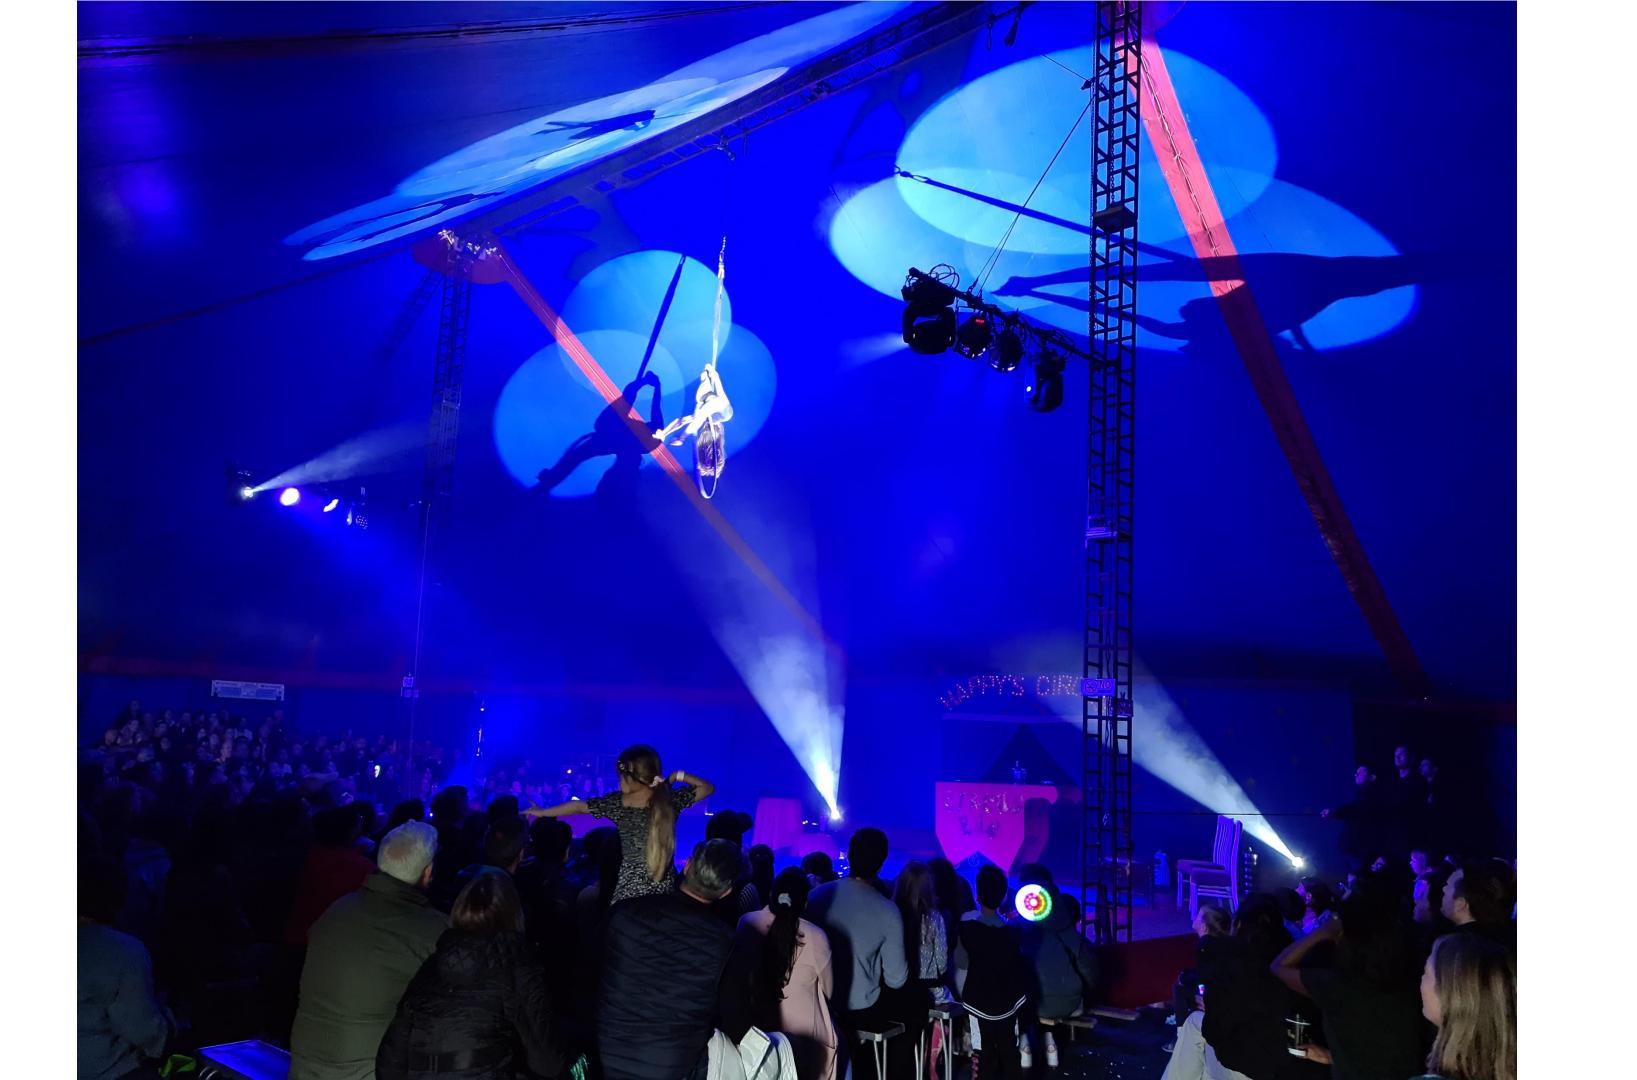

tance travelled in week 2 3,241.019km Total distance = 7.233.989km We travelled 255km further than Lerang'Wa School as the crow flies



Can we get to Lerang'Wa School in Tanzania by 17th March? YES!

- We travelled to within 240km from Dar es Salaam on the coast of the Indian Ocean
- Well done everyone Mission completed a week earlier than expected!

- CR3 6YA
- Lerang'Wa School (Tanzania)
- L Destination
- 2 Total distance so far
- 2078.33km week 1
- 9 1914.64km week 2
- 9 3241.019km week 3



#### March

### Prep Spring Fair



#### March



















## NNU & LP Relocation







# So many bags....





# PA Lost Property





Items found in the 6<sup>th</sup> form cupboard.... Some from 2021 leavers....







#### So busy....



#### PA Nearly New Uniform



## Happy Circus















#### June



### Mr. Jones' Thank You Supper



#### June













# PA Summer Ball



# Casino Night

July



























### PA Leavers Bags



wish you every success beyond Caterham School. Stay safe, stay strong and stay connected to the school community with Caterham Connected.

Continue to be amazing in all that you do. The Parents' Association thank both you and your parents for all your support over the years.

Please accept this commemorative mug and ace bottle opener as a good luck gift from the Parents' Association and to remind you of the Casino Night Summer Ball 2022.

We thank you for being an ace part of our lives!

With very best wishes,

Erika James & Simon Park Co-Chairs, Parents' Association

### July

### PA Welcome Bags



### September



#