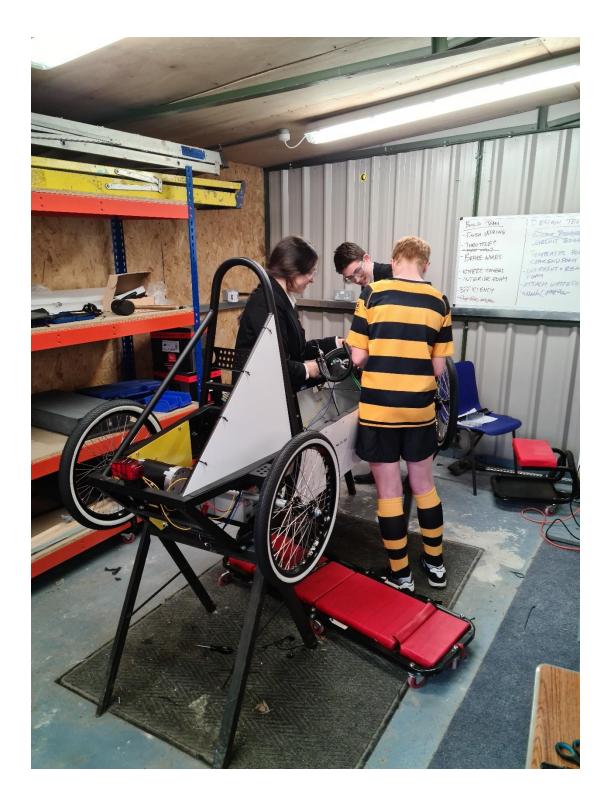

#### Getting ready for the first race

### Green Car

Two benches for Home Field, maybe some picnic benches too