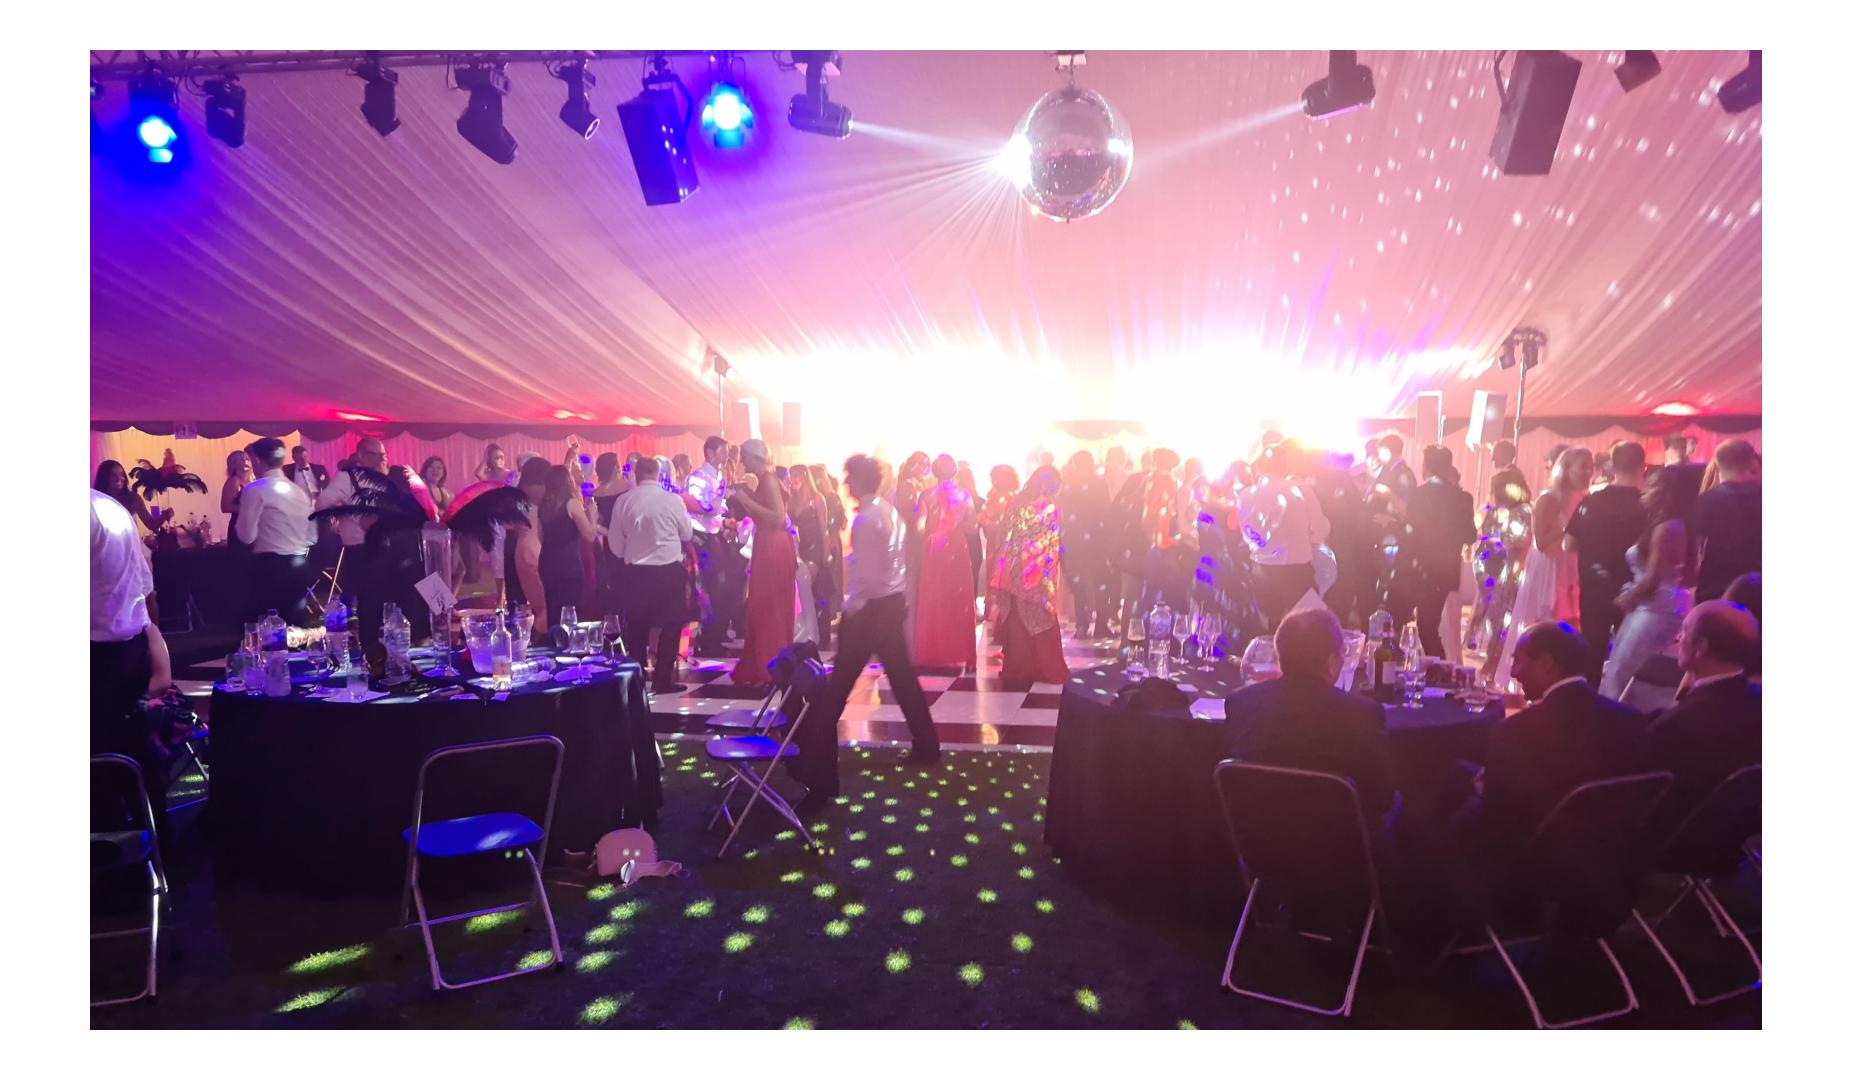

to Lerang'Wa School in Tanzania by 17th March? YES!

- We travelled to within 240km from Dar es Salaam on the coast of the Indian Ocean
- Well done everyone Mission completed a week earlier than expected!

- CR3 6YA
- Lerang'Wa School (Tanzania)
- L Destination
- 2 Total distance so far
- 2078.33km week 1
- 9 1914.64km week 2
- 9 3241.019km week 3



#### March

### Prep Spring Fair



#### March



















## NNU & LP Relocation







# So many bags....





# PA Lost Property





Items found in the 6<sup>th</sup> form cupboard.... Some from 2021 leavers....







#### So busy....



#### PA Nearly New Uniform



## Happy Circus















#### June



### Mr. Jones' Thank You Supper



#### June













# PA Summer Ball



# Casino Night

July



























### PA Leavers Bags



wish you every success beyond Caterham School. Stay safe, stay strong and stay connected to the school community with Caterham Connected.

Continue to be amazing in all that you do. The Parents' Association thank both you and your parents for all your support over the years.

Please accept this commemorative mug and ace bottle opener as a good luck gift from the Parents' Association and to remind you of the Casino Night Summer Ball 2022.

We thank you for being an ace part of our lives!

With very best wishes,

Erika James & Simon Park Co-Chairs, Parents' Association

### July

### PA Welcome Bags



### September



### PA Purchases



#### Getting ready for the first race

### Green Car





Two benches for Home Field, maybe some picnic benches too

### New ben