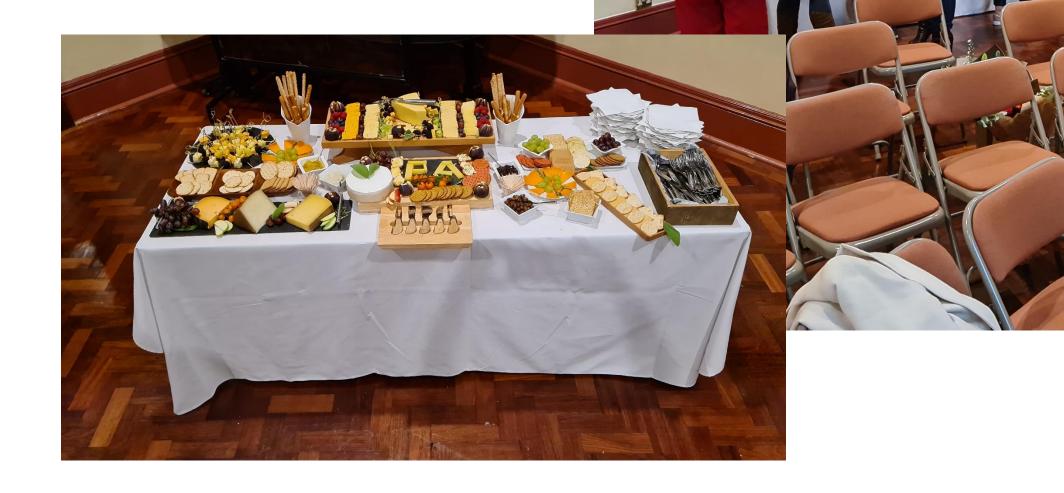

# CATERHAM SCHOOL PARENTS' ASSOCIATION 2021 - 2022

# PA AGM Cheese & Wine





#### October

# Fireworks

# The PA run the sweet stall, glow stick stall and the Bar!





#### November

### Drinks for the Old Cats Rugby & Lacrosse matches





#### November

### PA Christmas Dinner Dance at Surrey National Golf Club



#### November





PA Mulled Wine before the drama production of 'My Fair Lady'

#### December





# PA Quiz Night Written by Erika James, hosted by Stuart Terrell, again!

March



# Look at those prizes!



# Winner of Heads & Tails Game





# Winners of the Wooden Spoon...



# ....for gaining the least points....



#### Winners



#### To Hong Kong

#### Cats on the Move 2022

Can we get to Hong Kong and back by 16th February?

Distance between Caterham School and Hong Kong and back - 19,234km

| Distance travelled in week 1 | 923.05km   |
|