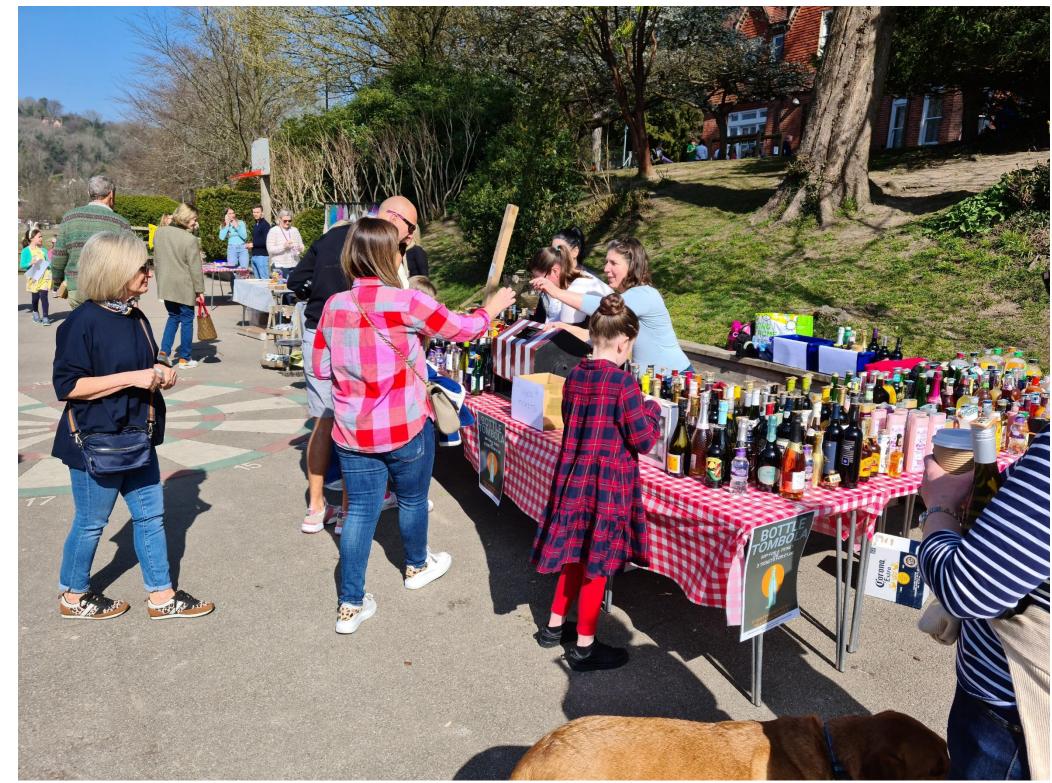

hort of Hong Kong



### Giving Day 'Cats on the Move'

#### Cats on the Move 2022 to Tanzania Distance between Caterham School and Lerang'Wa - 6,979km Distance travelled in week 1 2.078.33km Distance travelled in week 2 1.914.64km Distance travelled in week 2 3,241.019km Total distance = 7.233.989km We travelled 255km further than Lerang'Wa School as the crow flies



Can we get to Lerang'Wa School in Tanzania by 17th March? YES!

- We travelled to within 240km from Dar es Salaam on the coast of the Indian Ocean
- Well done everyone Mission completed a week earlier than expected!

- CR3 6YA
- Lerang'Wa School (Tanzania)
- L Destination
- 2 Total distance so far
- 2078.33km week 1
- 9 1914.64km week 2
- 9 3241.019km week 3



#### March

### Prep Spring Fair



#### March



















## NNU & LP Relocation







# So many bags....





# PA Lost Property





Items found in the 6<sup>th</sup> form cupboard.... Some from 2021 leavers....







#### So busy....



#### PA Nearly New Uniform



## Happy Circus















#### June



### Mr. Jones' Thank You Supper



#### June













# PA Summer Ball



# Casino Night

July



























### PA Leavers Bags



wish you every success beyond Caterham School. Stay safe, stay strong and stay connected to the school community with Caterham Connected.

Continue to be amazing in all that you do. The Parents' Association thank both you and your parents for all your support over the years.

Please accept this commemorative mug and ace bottle opener as a good luck gift from the Parents' Association and t