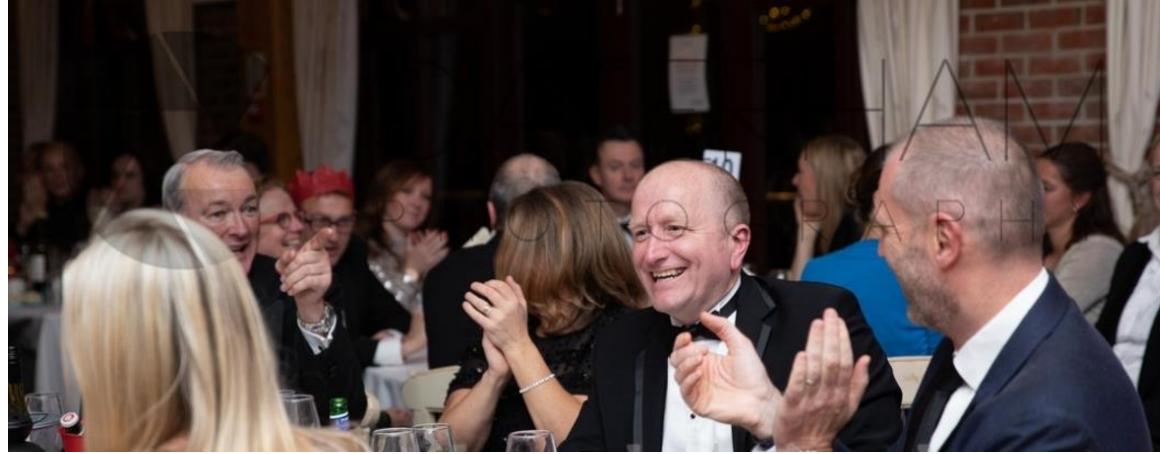

# CATERHAM SCHOOL PARENTS' ASSOCIATION 2021 - 2022

# PA AGM Cheese & Wine





#### October

# Fireworks

# The PA run the sweet stall, glow stick stall and the Bar!





#### November

### Drinks for the Old Cats Rugby & Lacrosse matches





#### November

### PA Christmas Dinner Dance at Surrey National Golf Club



#### November





PA Mulled Wine before the drama production of 'My Fair Lady'

#### December





# PA Quiz Night Written by Erika James, hosted by Stuart Terrell, again!

March



# Look at those prizes!



# Winner of Heads & Tails Game





# Winners of the Wooden Spoon...



# ....for gaining the least points....



#### Winners



#### To Hong Kong

#### Cats on the Move 2022

Can we get to Hong Kong and back by 16th February?

Distance between Caterham School and Hong Kong and back - 19,234km

| Distance travelled in week 1 | 923.05km   |
|------------------------------|------------|
| Distance travelled in week 2 | 1,589.06km |
| Distance travelled in week 3 | 2,985.98km |
| Distance travelled in week 4 | 2,507.09km |
| Distance travelled in week 5 | 1,522.85km |
| Total distance =             |