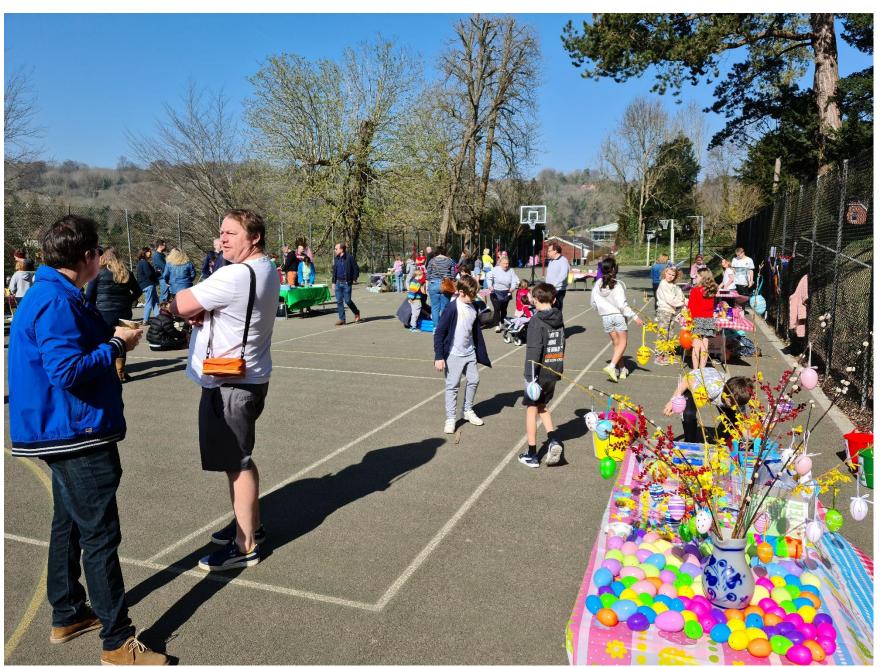

03km |

89km short of Hong Kong



### Giving Day 'Cats on the Move'

#### Cats on the Move 2022 to Tanzania Distance between Caterham School and Lerang'Wa - 6,979km Distance travelled in week 1 2.078.33km Distance travelled in week 2 1.914.64km Distance travelled in week 2 3,241.019km Total distance = 7.233.989km We travelled 255km further than Lerang'Wa School as the crow flies



Can we get to Lerang'Wa School in Tanzania by 17th March? YES!

- We travelled to within 240km from Dar es Salaam on the coast of the Indian Ocean
- Well done everyone Mission completed a week earlier than expected!

- CR3 6YA
- Lerang'Wa School (Tanzania)
- L Destination
- 2 Total distance so far
- 2078.33km week 1
- 9 1914.64km week 2
- 9 3241.019km week 3



#### March

### Prep Spring Fair



#### March



















## NNU & LP Relocation







# So many bags....





# PA Lost Property





Items found in the 6<sup>th</sup> form cupboard.... Some from 2021 leavers....







#### So busy....



#### PA Nearly New Uniform



## Happy Circus















#### June



### Mr. Jones' Thank You Supper



#### June













# PA Summer Ball



# Casino Night

July



























### PA Leavers Bags



wish you every success beyond Caterham School. Stay safe, stay strong and stay connected to the school community with Caterham Connected.

Continue to be amazing in all that you do. The Parents' Association thank both you and your parents for all your support over the years.

Please accept this commemorative mug and ace bottle opener as a good luck gift from the Parents' Ass