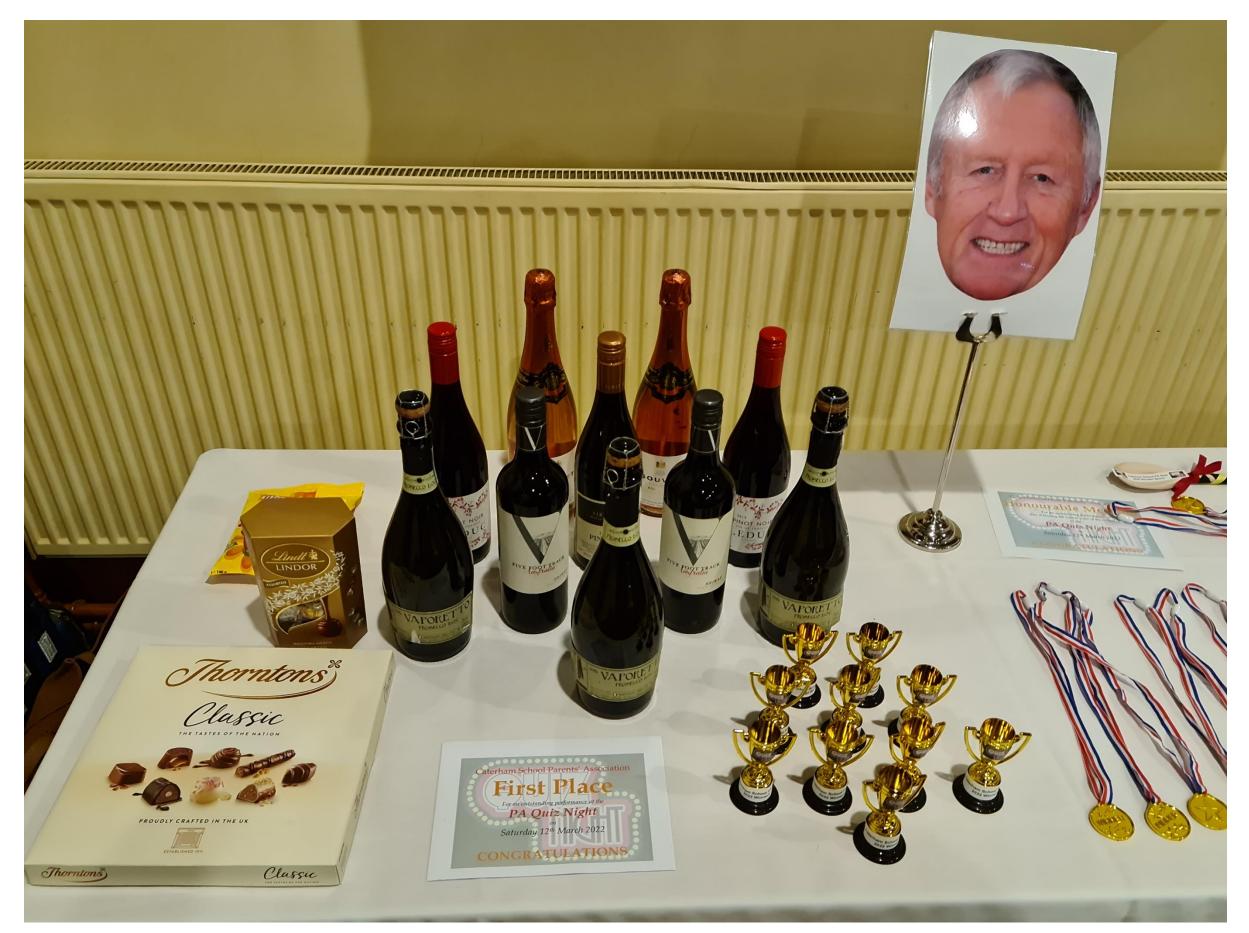

# PA Quiz Night Written by Erika James, hosted by Stuart Terrell, again!

March

# Look at those prizes!