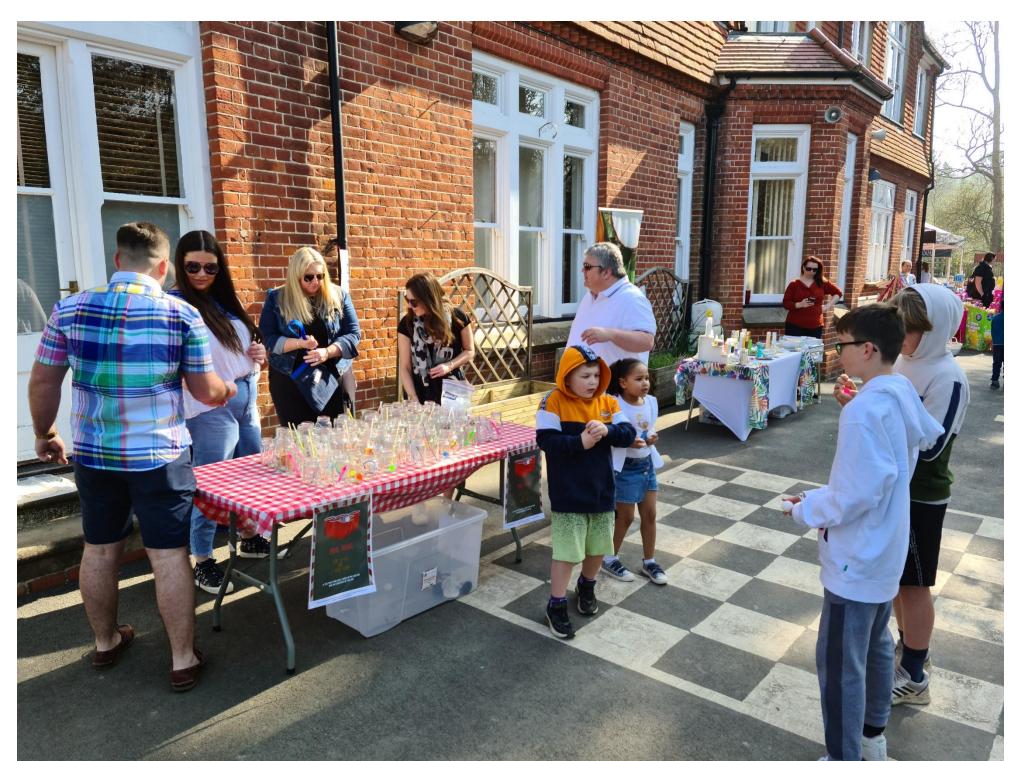

km |

89km short of Hong Kong



### Giving Day 'Cats on the Move'

#### Cats on the Move 2022 to Tanzania Distance between Caterham School and Lerang'Wa - 6,979km Distance travelled in week 1 2.078.33km Distance travelled in week 2 1.914.64km Distance travelled in week 2 3,241.019km Total distance = 7.233.989km We travelled 255km further than Lerang'Wa School as the crow flies



Can we get to Lerang'Wa School in Tanzania by 17th March? YES!

- We travelled to within 240km from Dar es Salaam on the coast of the Indian Ocean
- Well done everyone Mission completed a week earlier than expected!

- CR3 6YA
- Lerang'Wa School (Tanzania)
- L Destination
- 2 Total distance so far
- 2078.33km week 1
- 9 1914.64km week 2
- 9 3241.019km week 3



#### March

### Prep Spring Fair



#### March



















## NNU & LP Relocation







# So many bags....





# PA Lost Property





Items found in the 6<sup>th</sup> form cupboard.... Some from 2021 leavers....







#### So busy....



#### PA Nearly New Uniform



## Happy Circus















#### June



### Mr. Jones' Thank You Supper



#### June













# PA Summer Ball



# Casino Night

July



























### PA Leavers Bags



wish you every success beyond Caterham School. Stay safe, stay strong and stay connected to the school community with Caterham Connected.

Continue to be amazing in all that you do. The Parents' Association thank both you and your parents for all your support over the years.

Please accept this commemorative mug and ace bottle opener as a good luck gift from the Parents' Assoc