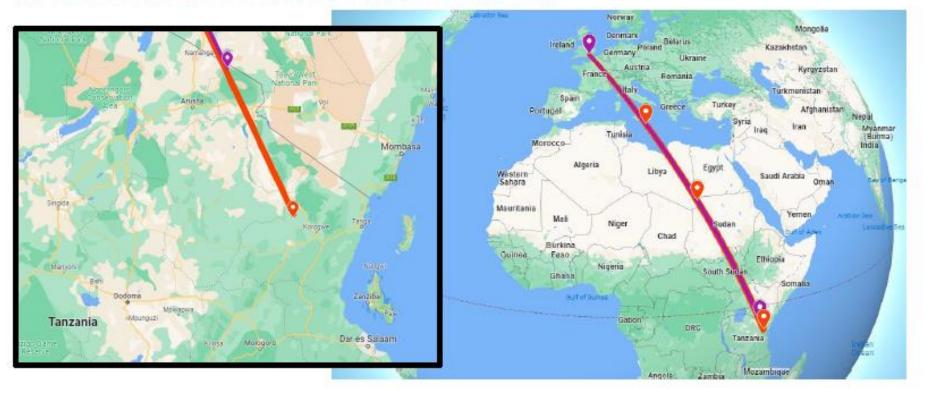

#### Cats on the Move 2022 to Tanzania Distance between Caterham School and Lerang'Wa - 6,979km Distance travelled in week 1 2.078.33km Distance travelled in week 2 1.914.64km Distance travelled in week 2 3,241.019km Total distance = 7.233.989km We travelled 255km further than Lerang'Wa School as the crow flies

Can we get to Lerang'Wa School in Tanzania by 17th March? YES!

- We travelled to within 240km from Dar es Salaam on the coast of the Indian Ocean
- Well done everyone Mission completed a week earlier than expected!

- CR3 6YA
- Lerang'Wa School (Tanzania)
- L Destination
- 2 Total distance so far
- 2078.33km week 1
- 9 1914.64km week 2
- 9 3241.019km week 3